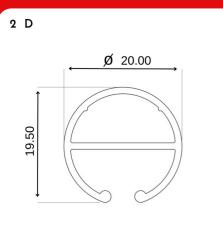

ow Your Business with Us!



## » About Us

RF Metals is an Aluminium profile stockist that was established in Cape Town, with over 20 years of experience in the industry. It had grown well with it's ethos of a customer orientated culture and opened another branch in Johannesburg in 2021 to bring its quality products and service offering to Gauteng. RF Metals stock, amongst others both Wispeco and Hulamin's local quality aluminium extrusions and all branches are proud CDP's (Crealco Distribution Partners). All CDP's are linked to the Crealco CDP supply website page.

## WE RETAIL NATIONALLY



## **Contact Us**

+27 21 5510125 CPT

📞 +27 87 164 1888 JHB

So what are you waiting for, entrust your business to us.

www.rfm.co.za

@rfmetals



## BLINDS INDUSTRY













































## TRUCK BODIES INDUSTRY





# COLD ROOMS INDUSTRY













































# HEAT PUMP INDUSTRY



































## ENGINEERING PROFILES INDUSTRY

## 3D



## 2D



## **EQUAL ANGLES**

| Alt Code     | Description     | Α  | В  | Т   |
|--------------|-----------------|----|----|-----|
| UAE-11193-60 | Eq Angle 12x1.5 | 12 | 12 | 1.5 |
| UAE-70143-60 | Eq Angle 15x1.5 | 15 | 15 | 1.5 |
| UAE-10386-60 | Eq Angle 19x1.6 | 19 | 19 | 1.6 |
| UAE-10968-60 | Eq Angle 25x1.6 | 25 | 25 | 1.6 |
| UAE-20422-60 | Eq Angle 38x2   | 38 | 38 | 2   |
| UAE-20423-60 | Eq Angle 50x2   | 50 | 50 | 2   |
| UAE-29351-60 | Eq Angle 76x2   | 76 | 76 | 2   |

## **UNEQUAL ANGLES**

| Alt Code     | Description            | Α  | В    | Т   |
|--------------|-