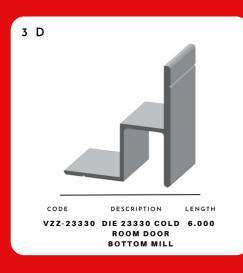

um profile stockist that was established in Cape Town, with over 20 years of experience in the industry. It had grown well with it's ethos of a customer orientated culture and opened another branch in Johannesburg in 2021 to bring its quality products and service offering to Gauteng. RF Metals stock, amongst others both Wispeco and Hulamin's local quality aluminium extrusions and all branches are proud CDP's (Crealco Distribution Partners). All CDP's are linked to the Crealco CDP supply website page.

## WE RETAIL NATIONALLY



## **Contact Us**

+27 21 5510125 CPT

📞 +27 87 164 1888 JHB

So what are you waiting for, entrust your business to us.

www.rfm.co.za

@rfmetals



## BLINDS INDUSTRY













































## TRUCK BODIES INDUSTRY





# COLD ROOMS INDUSTRY













































# HEAT PUMP INDUSTRY



































## ENGINEERING PROFILES INDUSTRY

## 3D



## 2D



## **EQUAL ANGLES**

| Alt Code     | Description     | Α  | В  | Т   |
|--------------|-----------------|----|----|-----|
| UAE-11193-60 | Eq Angle 12x1.5 | 12 | 12 | 1.5 |
| UAE-70143-60 | Eq Angle 15x1.5 | 15 | 15 | 1.5 |
| UAE-10386-60 | Eq Angle 19x1.6 | 19 | 19 | 1.6 |
| UAE-10968-60 | Eq Angle 25x1.6 | 25 | 25 | 1.6 |
| UAE-20422-60 | Eq Angle 38x2   | 38 | 38 | 2   |
| UAE-20423-60 | Eq Angle 50x2   | 50 | 50 | 2   |
| UAE-29351-60 | Eq Angle 76x2   | 76 | 76 | 2   |

## **UNEQUAL ANGLES**

| Alt Code     | Description            | Α  | В    | Т   |
|--------------|------------------------|----|------|-----|
| UAU-20699-60 | Uneq An