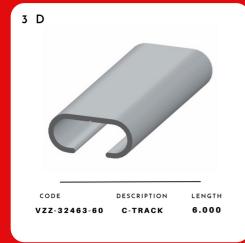

r Business with Us!



## » About Us

RF Metals is an Aluminium profile stockist that was established in Cape Town, with over 20 years of experience in the industry. It had grown well with it's ethos of a customer orientated culture and opened another branch in Johannesburg in 2021 to bring its quality products and service offering to Gauteng. RF Metals stock, amongst others both Wispeco and Hulamin's local quality aluminium extrusions and all branches are proud CDP's (Crealco Distribution Partners). All CDP's are linked to the Crealco CDP supply website page.

## WE RETAIL NATIONALLY



## **Contact Us**

+27 21 5510125 CPT

📞 +27 87 164 1888 JHB

So what are you waiting for, entrust your business to us.

www.rfm.co.za

@rfmetals



## BLINDS INDUSTRY













































## TRUCK BODIES INDUSTRY





# COLD ROOMS INDUSTRY













































# HEAT PUMP INDUSTRY



































## ENGINEERING PROFILES INDUSTRY

## 3D



## 2D



## **EQUAL ANGLES**

| Alt Code     | Description     | Α  | В  | Т   |
|--------------|-----------------|----|----|-----|
| UAE-11193-60 | Eq Angle 12x1.5 | 12 | 12 | 1.5 |
| UAE-70143-60 | Eq Angle 15x1.5 | 15 | 15 | 1.5 |
| UAE-10386-60 | Eq Angle 19x1.6 | 19 | 19 | 1.6 |
| UAE-10968-60 | Eq Angle 25x1.6 | 25 | 25 | 1.6 |
| UAE-20422-60 | Eq Angle 38x2   | 38 | 38 | 2   |
| UAE-20423-60 | Eq Angle 50x2   | 50 | 50 | 2   |
| UAE-29351-60 | Eq Angle 76x2   | 76 | 76 | 2   |

## **UNEQUAL ANGLES**

| Alt Code     | Description            | Α  | В    | Т   |
|--------------|-------