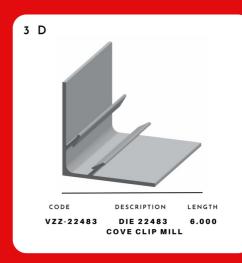

established in Cape Town, with over 20 years of experience in the industry. It had grown well with it's ethos of a customer orientated culture and opened another branch in Johannesburg in 2021 to bring its quality products and service offering to Gauteng. RF Metals stock, amongst others both Wispeco and Hulamin's local quality aluminium extrusions and all branches are proud CDP's (Crealco Distribution Partners). All CDP's are linked to the Crealco CDP supply website page.

## WE RETAIL NATIONALLY



## **Contact Us**

+27 21 5510125 CPT

📞 +27 87 164 1888 JHB

So what are you waiting for, entrust your business to us.

www.rfm.co.za

@rfmetals



## BLINDS INDUSTRY













































## TRUCK BODIES INDUSTRY





# COLD ROOMS INDUSTRY













































# HEAT PUMP INDUSTRY



































## ENGINEERING PROFILES INDUSTRY

## 3D



## 2D



## **EQUAL ANGLES**

| Alt Code     | Description     | Α  | В  | Т   |
|--------------|-----------------|----|----|-----|
| UAE-11193-60 | Eq Angle 12x1.5 | 12 | 12 | 1.5 |
| UAE-70143-60 | Eq Angle 15x1.5 | 15 | 15 | 1.5 |
| UAE-10386-60 | Eq Angle 19x1.6 | 19 | 19 | 1.6 |
| UAE-10968-60 | Eq Angle 25x1.6 | 25 | 25 | 1.6 |
| UAE-20422-60 | Eq Angle 38x2   | 38 | 38 | 2   |
| UAE-20423-60 | Eq Angle 50x2   | 50 | 50 | 2   |
| UAE-29351-60 | Eq Angle 76x2   | 76 | 76 | 2   |

## **UNEQUAL ANGLES**

| Alt Code     | Description            | Α  | В    | Т   |
|--------------|------------------------|----|------|-----|
| UAU-20699-60 | Uneq Angle 25x12.5x1.5 | 25 | 12.5