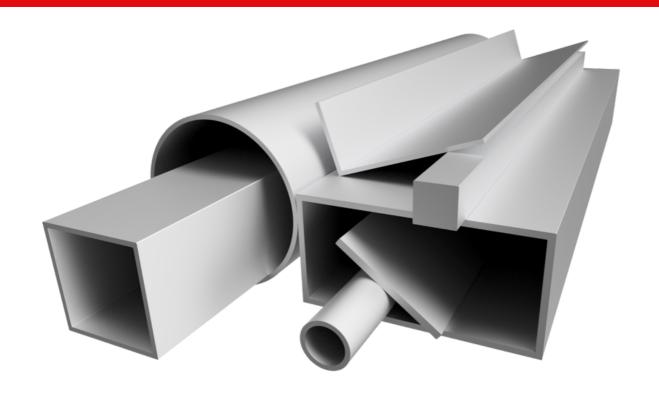

## ENGINEERING PROFILES INDUSTRY

## **EQUAL ANGLES**

| Alt Code     | Description     | Α  | В  | Т   |
|--------------|-----------------|----|----|-----|
| UAE-11193-60 | Eq Angle 12x1.5 | 12 | 12 | 1.5 |
| UAE-70143-60 | Eq Angle 15x1.5 | 15 | 15 | 1.5 |
| UAE-10386-60 | Eq Angle 19x1.6 | 19 | 19 | 1.6 |
| UAE-10968-60 | Eq Angle 25x1.6 | 25 | 25 | 1.6 |
| UAE-20422-60 | Eq Angle 38x2   | 38 | 38 | 2   |
| UAE-20423-60 | Eq Angle 50x2   | 50 | 50 | 2   |
| UAE-29351-60 | Eq Angle 76x2   | 76 | 76 | 2   |

## **UNEQUAL ANGLES**

| Alt Code     | Description            | Α  | В    | Т   |
|--------------|------------------------|----|------|-----|
| UAU-20699-60 | Uneq Angle 25x12.5x1.5 | 25 | 12.5 | 1.5 |
| UAU-11165-60 | Uneq Angle 50x25x1.5   | 50 | 25   | 1.5 |
| UAU-70304-60 | Uneq Angle 76x22x2     | 76 | 22   | 2   |
| UAU-33912-60 | Uneq Angle 76x38x2     | 76 | 38   | 2   |

## FLAT BARS

| Alt Code     | Description                | Α    | В    | Т |
|--------------|----------------------------|------|------|---|
| UBF-0034H-60 | Flat Bar 19x4.77           | 19   | 4.77 |   |
| UBF-28934-60 | Flat Bar 25x1.5            | 25   | 1.5  |   |
| UBF-28905-60 | Flat Bar 38x1.5            | 38   | 1.5  |   |
| UBF-18501-60 | Flat Bar 50.8x2            | 50.8 | 2    |   |
| UBF-26375-60 | Flat Bar 75x1.3 (Skirting) | 75   | 1.3  |   |

## **SQUARE BARS**

| Alt Code     | Description     | Α    |  |
|--------------|-----------------|------|--|
| UBS-22051-60 | Square Bar 12.7 | 12.7 |  |

## **CHANNELS**

| Alt Code     | Description                        | A     | В     | Т    |
|--------------|------------------------------------|-------|-------|------|
| UCU-70438-60 | Channel 9.52x9.52x1.6              | 9.52  | 9.52  | 1.6  |
| UCU-10444-60 | Channel 12.7x12.7x2                | 12.7  | 12.7  | 2    |
| UCU-20042-60 | Channel 15.88x15.88x1.68           | 15.88 | 15.88 | 1.68 |
| UCU-11293-60 | Channel 19.2x19.2x1.2              | 19.2  | 19.2  | 1.2  |
| UCU-21296-60 | Channel 21x21x1.2                  | 21    | 21    | 1.2  |
| UCU-18654-60 | Channel 23x23x1.25                 | 23    | 23    | 1.25 |
| UCU-22209-60 | Channel 80.5x21x1.5                | 80.5  | 21    | 1.5  |
| VZZ-32560-60 | Channel 44x28x1.8                  | 44    | 28    | 1.8  |
| MSN-23224-65 | Channel 44.4x19x1.6 (Compensating) | 44.4  | 19    | 1.6  |
| VZZ-29118-60 | Channel 80x35x2                    | 80    | 35    | 2    |

### **RECTANGULAR TUBING**

| Alt Code     | Description                   | Α   | В  | Т   |
|--------------|-------------------------------|-----|----|-----|
| UTE-11922-60 | Rect Tube 18x12x1.2           | 18  | 12 | 1.2 |
| UTE-53111-60 | Rect Tube 50x25x2             | 50  | 25 | 2   |
| UTE-11493-60 | Rect Tube 76x38x2             | 76  | 38 | 2   |
| UTE-42194-60 | Rect Tube 98x18x2             | 98  | 18 | 2   |
| UTE-42534-60 | Rect Tube 100x38x2 (Radiused) | 100 | 38 | 2   |
| UTE-42533-60 | Rect Tube 150x38x2 (Radiused) | 150 | 38 | 2   |
| UTE-55209-72 | Rect Tube 150x50x2            | 150 | 50 | 2   |

### **SQUARE TUBING**

| Alt Code     | Description                 | Α   | Т   |  |
|--------------|-----------------------------|-----|-----|--|
| UTS-42179-60 | Square Tube 20x1.5          | 20  | 1.5 |  |
| UTS-10628-60 | Square Tube 25x2            | 25  | 2   |  |
| UTS-42886-60 | Square Tube 30x2            | 30  | 2   |  |
| UTS-00041-60 | Square Tube 38x2 (Radiused) | 38  | 2   |  |
| UTS-42758-60 | Square Tube 50x2            | 50  | 2   |  |
| UTS-11517-60 | Square Tube 76x2            | 76  | 2   |  |
| UTS-55210-60 | Square Tube100x2            | 100 | 2   |  |

### **ROUND TUBING**

| Alt Code     | Description       | OD | Т   |  |
|--------------|-------------------|----|-----|--|
| UTR-42678-60 | Round Tube 19x1.2 | 19 | 1.2 |  |
| UTR-H9624-60 | Round Tube 22x1.2 | 22 | 1.2 |  |
| UTR-H9613-60 | Round Tube 25x1.4 | 25 | 1.4 |  |
| UTR-10635-60 | Round Tube 38x1.6 | 38 | 1.6 |  |