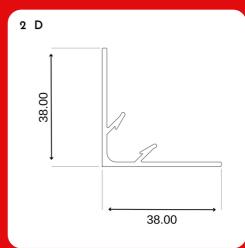

## **EQUAL ANGLES**

| Alt Code     | Description     | Α  | В  | Т   |
|--------------|-----------------|----|----|-----|
| UAE-11193-60 | Eq Angle 12x1.5 | 12 | 12 | 1.5 |
| UAE-70143-60 | Eq Angle 15x1.5 | 15 | 15 | 1.5 |
| UAE-10386-60 | Eq Angle 19x1.6 | 19 | 19 | 1.6 |
| UAE-10968-60 | Eq Angle 25x1.6 | 25 | 25 | 1.6 |
| UAE-20422-60 | Eq Angle 38x2   | 38 | 38 | 2   |
| UAE-20423-60 | Eq Angle 50x2   | 50 | 50 | 2   |
| UAE-29351-60 | Eq Angle 76x2   | 76 | 76 | 2   |