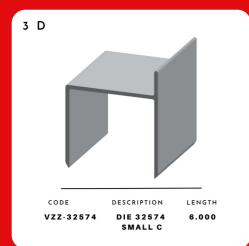

tockist that was established in Cape Town, with over 20 years of experience in the industry. It had grown well with it's ethos of a customer orientated culture and opened another branch in Johannesburg in 2021 to bring its quality products and service offering to Gauteng. RF Metals stock, amongst others both Wispeco and Hulamin's local quality aluminium extrusions and all branches are proud CDP's (Crealco Distribution Partners). All CDP's are linked to the Crealco CDP supply website page.

## WE RETAIL NATIONALLY



## **Contact Us**

+27 21 5510125 CPT

📞 +27 87 164 1888 JHB

So what are you waiting for, entrust your business to us.

www.rfm.co.za

@rfmetals



## BLINDS INDUSTRY













































## TRUCK BODIES INDUSTRY





# COLD ROOMS INDUSTRY













































# HEAT PUMP INDUSTRY



































## ENGINEERING PROFILES INDUSTRY

## 3D



## 2D



## **EQUAL ANGLES**

| Alt Code     | Description     | Α  | В  | Т   |
|--------------|-----------------|----|----|-----|
| UAE-11193-60 | Eq Angle 12x1.5 | 12 | 12 | 1.5 |
| UAE-70143-60 | Eq Angle 15x1.5 | 15 | 15 | 1.5 |
| UAE-10386-60 | Eq Angle 19x1.6 | 19 | 19 | 1.6 |
| UAE-10968-60 | Eq Angle 25x1.6 | 25 | 25 | 1.6 |
| UAE-20422-60 | Eq Angle 38x2   | 38 | 38 | 2   |
| UAE-20423-60 | Eq Angle 50x2   | 50 | 50 | 2   |
| UAE-29351-60 | Eq Angle 76x2   | 76 | 76 | 2   |

## **UNEQUAL ANGLES**

| Alt Code     | Description            | Α  | В    | Т   |
|--------------|------------------------|----|------|-----|
| UAU-20699-60 | Uneq Angle 25x12.5x