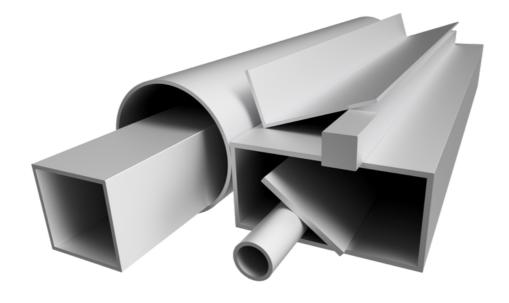

## ENGINEERING PROFILES INDUSTRY

## **EQUAL ANGLES**

| Alt Code     | Description     | Α  | В  | Т   |
|--------------|-----------------|----|----|-----|
| UAE-11193-60 | Eq Angle 12x1.5 | 12 | 12 | 1.5 |
| UAE-70143-60 | Eq Angle 15x1.5 | 15 | 15 | 1.5 |
| UAE-10386-60 | Eq Angle 19x1.6 | 19 | 19 | 1.6 |
| UAE-10968-60 | Eq Angle 25x1.6 | 25 | 25 | 1.6 |
| UAE-20422-60 | Eq Angle 38x2   | 38 | 38 | 2   |
| UAE-20423-60 | Eq Angle 50x2   | 50 | 50 | 2   |
| UAE-29351-60 | Eq Angle 76x2   | 76 | 76 | 2   |

## **UNEQUAL ANGLES**

| Alt Code     | Description            | Α  | В    | Т   |
|--------------|------------------------|----|------|-----|
| UAU-20699-60 | Uneq Angle 25x12.5x1.5 | 25 | 12.5 | 1.5 |
| UAU-11165-60 | Uneq Angle 50x25x1.5   | 50 | 25   | 1.5 |
| UAU-70304-60 | Uneq Angle 76x22x2     | 76 | 22   | 2   |
| UAU-33912-60 | Uneq Angle 76x38x2     | 76 | 38   | 2   |

## FLAT BARS

| Alt Code     | Description                | Α    | В    | Т |
|--------------|----------------------------|------|------|---|
| UBF-0034H-60 | Flat Bar 19x4.77           | 19   | 4.77 |   |
| UBF-28934-60 | Flat Bar 25x1.5            | 25   | 1.5  |   |
| UBF-28905-60 | Flat Bar 38x1.5            | 38   | 1.5  |   |
| UBF-18501-60 | Flat Bar 50.8x2            | 50.8 | 2    |   |
| UBF-26375-60 | Flat Bar 75x1.3 (Skirting) | 75   | 1.3  |   |

## **SQUARE BARS**

| Alt Code     | Description     | Α    |  |
|--------------|-----------------|------|--|
| UBS-22051-60 | Square Bar 12.7 | 12.7 |  |

## **CHANNELS**

| Alt Code     | Description                        | A     | В     | Т    |
|--------------|------------------------------------|-------|-------|------|
| UCU-70438-60 | Channel 9.52x9.52x1.6              | 9.52  | 9.52  | 1.6  |
| UCU-10444-60 | Channel 12.7x12.7x2                | 12.7  | 12.7  | 2    |
| UCU-20042-60 | Channel 15.88x15.88x1.68           | 15.88 | 15.88 | 1.68 |
| UCU-11293-60 | Channel 19.2x19.2x1.2              | 19.2  | 19.2  | 1.2  |
| UCU-21296-60 | Channel 21x21x1.2                  | 21    | 21    | 1.2  |
| UCU-18654-60 | Channel 23x23x1.25                 | 23    | 23    | 1.25 |
| UCU-22209-60 | Channel 80.5x21x1.5                | 80.5  | 21    | 1.5  |
| VZZ-32560-60 | Channel 44x28x1.8                  | 44    | 28    | 1.8  |
| MSN-23224-65 | Channel 44.4x19x1.6 (Compensating) | 44.4  | 19    | 1.6  |
| VZZ-29118-60 | Channel 80x35x2                    | 80    | 35    | 2    |

### **RECTANGULAR TUBING**

| Alt Code     | Description                   | Α   | В  | Т   |
|--------------|-------------------------------|-----|----|-----|
| UTE-11922-60 | Rect Tube 18x12x1.2           | 18  | 12 | 1.2 |
| UTE-53111-60 | Rect Tube 50x25x2             | 50  | 25 | 2   |
| UTE-11493-60 | Rect Tube 76x38x2             | 76  | 38 | 2   |
| UTE-42194-60 | Rect Tube 98x18x2             | 98  | 18 | 2   |
| UTE-42534-60 | Rect Tube 100x38x2 (Radiused) | 100 | 38 | 2   |
| UTE-42533-60 | Rect Tube 150x38x2 (Radiused) | 150 | 38 | 2   |
| UTE-55209-72 | Rect Tube 150x50x2            | 150 | 50 | 2   |

### **SQUARE TUBING**

| Alt Code     | Description                 | Α   | Т   |  |
|--------------|-----------------------------|-----|-----|--|
| UTS-42179-60 | Square Tube 20x1.5          | 20  | 1.5 |  |
| UTS-10628-60 | Square Tube 25x2            | 25  | 2   |  |
| UTS-42886-60 | Square Tube 30x2            | 30  | 2   |  |
| UTS-00041-60 | Square Tube 38x2 (Radiused) | 38  | 2   |  |
| UTS-42758-60 | Square Tube 50x2            | 50  | 2   |  |
| UTS-11517-60 | Square Tube 76x2            | 76  | 2   |  |
| UTS-55210-60 | Square Tube100x2            | 100 | 2   |  |

### **ROUND TUBING**

| Alt Code     | Description       | OD | Т   |  |
|--------------|-------------------|----|-----|--|
| UTR-42678-60 | Round Tube 19x1.2 | 19 | 1.2 |  |
| UTR-H9624-60 | Round Tube 22x1.2 | 22 | 1.2 |  |
| UTR-H9613-60 | Round Tube 25x1.4 | 25 | 1.4 |  |
| UTR-10635-60 | Round Tube 38x1.6 | 38 | 1.6 |  |