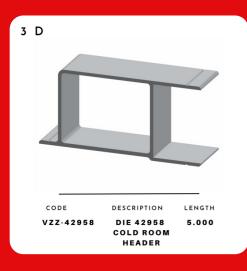

was established in Cape Town, with over 20 years of experience in the industry. It had grown well with it's ethos of a customer orientated culture and opened another branch in Johannesburg in 2021 to bring its quality products and service offering to Gauteng. RF Metals stock, amongst others both Wispeco and Hulamin's local quality aluminium extrusions and all branches are proud CDP's (Crealco Distribution Partners). All CDP's are linked to the Crealco CDP supply website page.

## WE RETAIL NATIONALLY



## **Contact Us**

+27 21 5510125 CPT

📞 +27 87 164 1888 JHB

So what are you waiting for, entrust your business to us.

www.rfm.co.za

@rfmetals



## BLINDS INDUSTRY













































## TRUCK BODIES INDUSTRY





# COLD ROOMS INDUSTRY













































# HEAT PUMP INDUSTRY



































## ENGINEERING PROFILES INDUSTRY

## 3D



## 2D



## **EQUAL ANGLES**

| Alt Code     | Description     | Α  | В  | Т   |
|--------------|-----------------|----|----|-----|
| UAE-11193-60 | Eq Angle 12x1.5 | 12 | 12 | 1.5 |
| UAE-70143-60 | Eq Angle 15x1.5 | 15 | 15 | 1.5 |
| UAE-10386-60 | Eq Angle 19x1.6 | 19 | 19 | 1.6 |
| UAE-10968-60 | Eq Angle 25x1.6 | 25 | 25 | 1.6 |
| UAE-20422-60 | Eq Angle 38x2   | 38 | 38 | 2   |
| UAE-20423-60 | Eq Angle 50x2   | 50 | 50 | 2   |
| UAE-29351-60 | Eq Angle 76x2   | 76 | 76 | 2   |

## **UNEQUAL ANGLES**

| Alt Code     | Description            | Α  | В    | Т   |
|--------------|------------------------|----|------|-----|
| UAU-20699-60 | Uneq Angle 25x12.5x1.5 | 25 | 1