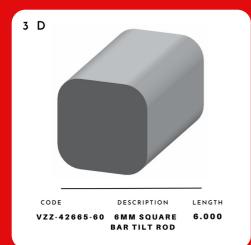

w Our Metal

## Grow Your Business with Us!



## » About Us

RF Metals is an Aluminium profile stockist that was established in Cape Town, with over 20 years of experience in the industry. It had grown well with it's ethos of a customer orientated culture and opened another branch in Johannesburg in 2021 to bring its quality products and service offering to Gauteng. RF Metals stock, amongst others both Wispeco and Hulamin's local quality aluminium extrusions and all branches are proud CDP's (Crealco Distribution Partners). All CDP's are linked to the Crealco CDP supply website page.

## WE RETAIL NATIONALLY



## **Contact Us**

+27 21 5510125 CPT

📞 +27 87 164 1888 JHB

So what are you waiting for, entrust your business to us.

www.rfm.co.za

@rfmetals



## BLINDS INDUSTRY













































## TRUCK BODIES INDUSTRY





# COLD ROOMS INDUSTRY













































# HEAT PUMP INDUSTRY



































## ENGINEERING PROFILES INDUSTRY

## 3D



## 2D



## **EQUAL ANGLES**

| Alt Code     | Description     | Α  | В  | Т   |
|--------------|-----------------|----|----|-----|
| UAE-11193-60 | Eq Angle 12x1.5 | 12 | 12 | 1.5 |
| UAE-70143-60 | Eq Angle 15x1.5 | 15 | 15 | 1.5 |
| UAE-10386-60 | Eq Angle 19x1.6 | 19 | 19 | 1.6 |
| UAE-10968-60 | Eq Angle 25x1.6 | 25 | 25 | 1.6 |
| UAE-20422-60 | Eq Angle 38x2   | 38 | 38 | 2   |
| UAE-20423-60 | Eq Angle 50x2   | 50 | 50 | 2   |
| UAE-29351-60 | Eq Angle 76x2   | 76 | 76 | 2   |

## **UNEQUAL ANGLES**

| Alt Code     | Description            | Α  | В    | Т   |