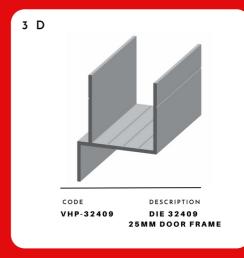

ience in the industry. It had grown well with it's ethos of a customer orientated culture and opened another branch in Johannesburg in 2021 to bring its quality products and service offering to Gauteng. RF Metals stock, amongst others both Wispeco and Hulamin's local quality aluminium extrusions and all branches are proud CDP's (Crealco Distribution Partners). All CDP's are linked to the Crealco CDP supply website page.

## WE RETAIL NATIONALLY



## **Contact Us**

+27 21 5510125 CPT

📞 +27 87 164 1888 JHB

So what are you waiting for, entrust your business to us.

www.rfm.co.za

@rfmetals



## BLINDS INDUSTRY













































## TRUCK BODIES INDUSTRY





# COLD ROOMS INDUSTRY













































# HEAT PUMP INDUSTRY



































## ENGINEERING PROFILES INDUSTRY

## 3D



## 2D



## **EQUAL ANGLES**

| Alt Code     | Description     | Α  | В  | Т   |
|--------------|-----------------|----|----|-----|
| UAE-11193-60 | Eq Angle 12x1.5 | 12 | 12 | 1.5 |
| UAE-70143-60 | Eq Angle 15x1.5 | 15 | 15 | 1.5 |
| UAE-10386-60 | Eq Angle 19x1.6 | 19 | 19 | 1.6 |
| UAE-10968-60 | Eq Angle 25x1.6 | 25 | 25 | 1.6 |
| UAE-20422-60 | Eq Angle 38x2   | 38 | 38 | 2   |
| UAE-20423-60 | Eq Angle 50x2   | 50 | 50 | 2   |
| UAE-29351-60 | Eq Angle 76x2   | 76 | 76 | 2   |

## **UNEQUAL ANGLES**

| Alt Code     | Description            | Α  | В    | Т   |
|--------------|------------------------|----|------|-----|
| UAU-20699-60 | Uneq Angle 25x12.5x1.5 | 25 | 12.5 | 1.5 |
| UAU-11165-60 | Uneq Angle 50x25x1.5   | 50 |