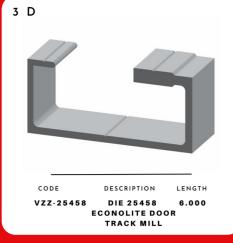

shed in Cape Town, with over 20 years of experience in the industry. It had grown well with it's ethos of a customer orientated culture and opened another branch in Johannesburg in 2021 to bring its quality products and service offering to Gauteng. RF Metals stock, amongst others both Wispeco and Hulamin's local quality aluminium extrusions and all branches are proud CDP's (Crealco Distribution Partners). All CDP's are linked to the Crealco CDP supply website page.

## WE RETAIL NATIONALLY



## **Contact Us**

+27 21 5510125 CPT

📞 +27 87 164 1888 JHB

So what are you waiting for, entrust your business to us.

www.rfm.co.za

@rfmetals



## BLINDS INDUSTRY













































## TRUCK BODIES INDUSTRY





# COLD ROOMS INDUSTRY













































# HEAT PUMP INDUSTRY



































## ENGINEERING PROFILES INDUSTRY

## 3D



## 2D



## **EQUAL ANGLES**

| Alt Code     | Description     | Α  | В  | Т   |
|--------------|-----------------|----|----|-----|
| UAE-11193-60 | Eq Angle 12x1.5 | 12 | 12 | 1.5 |
| UAE-70143-60 | Eq Angle 15x1.5 | 15 | 15 | 1.5 |
| UAE-10386-60 | Eq Angle 19x1.6 | 19 | 19 | 1.6 |
| UAE-10968-60 | Eq Angle 25x1.6 | 25 | 25 | 1.6 |
| UAE-20422-60 | Eq Angle 38x2   | 38 | 38 | 2   |
| UAE-20423-60 | Eq Angle 50x2   | 50 | 50 | 2   |
| UAE-29351-60 | Eq Angle 76x2   | 76 | 76 | 2   |

## **UNEQUAL ANGLES**

| Alt Code     | Description            | Α  | В    | Т   |
|--------------|------------------------|----|------|-----|
| UAU-20699-60 | Uneq Angle 25x12.5x1.5 | 25 | 12.5 | 1.5 |